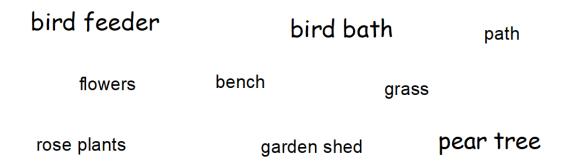

Some things you might want to think about:

- What kind of garden is it? Is it magical, light, happy or dark, gloomy, scary?
- What does your garden feel like to enter? Exciting or scary?
- What can you see, hear, smell or feel?

Remember to add as much detail to your art work as you can. Be as creative as you can! What sort of setting do you want to create? What might you have in the garden?