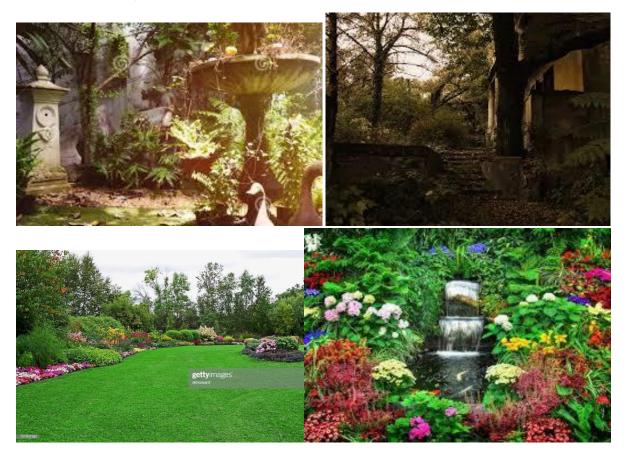

## <u>ART - Day 1 Garden</u>

Today we are thinking about gardens! You will need this to help you with your English work this week so keep it safe.

For English we will be writing a description of a garden so today we would like you to get creative and **draw or paint** your own garden.

Some things you might want to think about:

- What kind of garden is it? Is it magical, light, happy or dark, gloomy, scary?
- What does your garden feel like to enter? Exciting or scary?
- What can you see, hear, smell or feel?

Remember to add as much detail to your art work as you can. Be as creative as you can! What sort of setting do you want to create? What might you have in the garden?